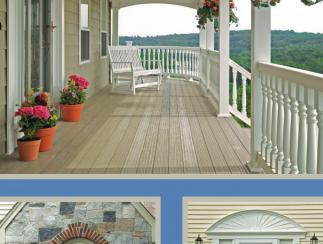

### MOMENTUM PORCH ENCLOSURES

The Momentum porch enclosure is a welcome addition to any backyard living space. Designed to create an additional 3-seaon living space, the system includes a screen and storm panel system to let the sunlight and warm breezes pass through. The baked-on enamel finish guarantees years of maintenance free living. You can choose from any of our door designs to create yourspecial outdoor environment.