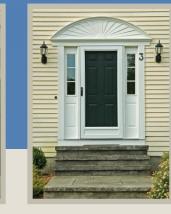

#### MOMENTUM STORM DOORS

The Momentum Storm Door is created with many types of architecture in mind. From styles that harken back to a distinctly traditional look to styles that accommodate today's custom building, the momentum line moves you in the right direction for your individual taste. All door styles are available in standard and custom sizes for an easy and lasting installation.