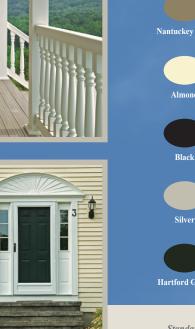

### MOMENTUM PORCH ENCLOSURES

The Momentum porch enclosure is a welcome addition to any backyard living space. Designed to create an additional 3-seaon living space, the system includes a screen and storm panel system to let the sunlight and warm breezes pass through. The baked-on enamel finish guarantees years of maintenance free living. You can choose from any of our door designs to create yourspecial outdoor environment.