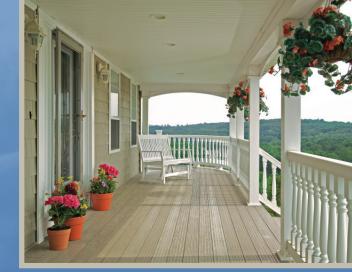

### MOMENTUM PORCH ENCLOSURES

The Momentum porch enclosure is a welcome addition to any backyard living space. Designed to create an additional 3-seaon living space, the system includes a screen and storm panel system to let the sunlight and warm breezes pass through. The baked-on enamel finish guarantees years of maintenance free living. You can choose from any of our door designs to create yourspecial outdoor environment.