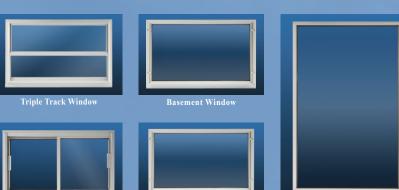

#### MOMENTUM STORM WINDOWS

The Momentum Storm Window line offers the best in energy performance, while combining sleek, stylish lines and colors to meet the needs of yesterday's and today's building styles. Available in custom sizes to neatly fit virtually all window opening and outfitted with a weep system to keep out any water penetration, this window has it all. Maximum weather-stripping gives this window great protection against air infiltration, while our easy to tilt sash makes it a snap to clean from the inside of the house.

### MOMENTUM PORCH ENCLOSURES

The Momentum porch enclosure is a welcome addition to any backyard living space. Designed to create an additional 3-seaon living space, the system includes a screen and storm panel system to let the sunlight and warm breezes pass through. The baked-on enamel finish guarantees years of maintenance free living. You can choose from any of our door designs to create yourspecial outdoor environment.