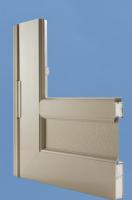

The heavy duty corner gusset provides a lifetime of worry-free protetion against the harshest of elements.

Only the Momentum Storm Door comes with a stylish bevel frame design that will visually enhance any entry door. For additional rigidity, a panel 15 can be added as an option. An array of harware options will put the finishing touch on your door, making you the envy of the neighborhood.