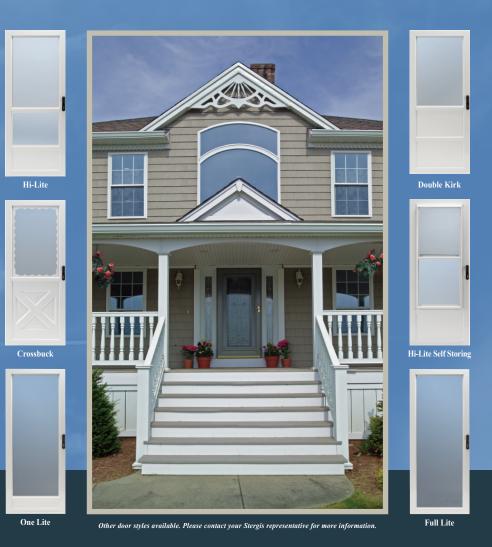

#### MOMENTUM STORM DOORS

The Momentum Storm Door is created with many types of architecture in mind. From styles that harken back to a distinctly traditional look to styles that accommodate today's custom building, the momentum line moves you in the right direction for your individual taste. All door styles are available in standard and custom sizes for an easy and lasting installation.