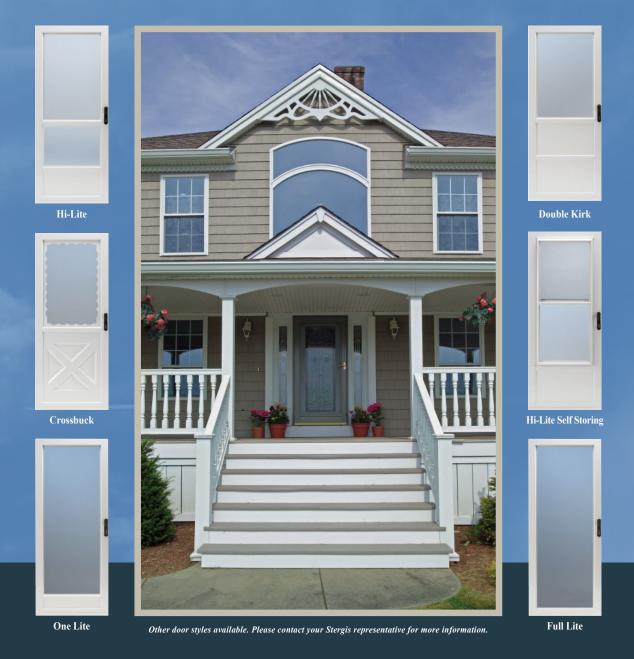

#### MOMENTUM STORM DOORS

The Momentum Storm Door is created with many types of architecture in mind. From styles that harken back to a distinctly traditional look to styles that accommodate today's custom building, the momentum line moves you in the right direction for your individual taste. All door styles are available in standard and custom sizes for an easy and lasting installation.