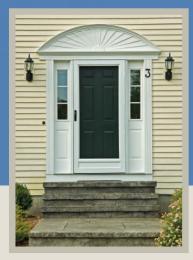

#### MOMENTUM STORM DOORS

The Momentum Storm Door is created with many types of architecture in mind. From styles that harken back to a distinctly traditional look to styles that accommodate today's custom building, the momentum line moves you in the right direction for your individual taste. All door styles are available in standard and custom sizes for an easy and lasting installation.