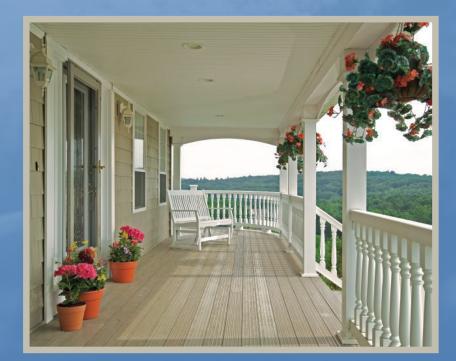

#### MOMENTUM PORCH ENCLOSURES

The Momentum porch enclosure is a welcome addition to any backyard living space. Designed to create an additional 3-seaon living space, the system includes a screen and storm panel system to let the sunlight and warm breezes pass through. The baked-on enamel finish guarantees years of maintenance free living. You can choose from any of our door designs to create yourspecial outdoor environment.