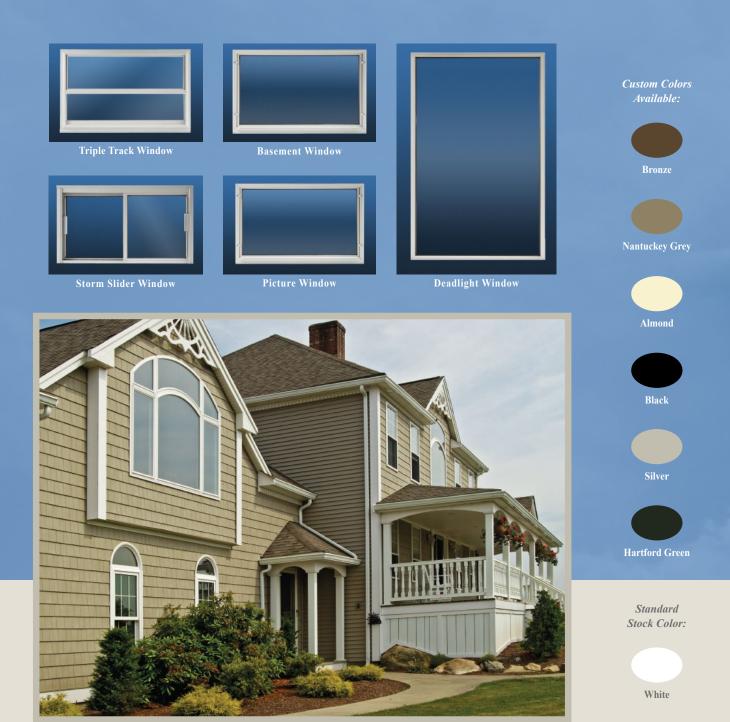

#### MOMENTUM STORM WINDOWS

The Momentum Storm Window line offers the best in energy performance, while combining sleek, stylish lines and colors to meet the needs of yesterday's and today's building styles. Available in custom sizes to neatly fit virtually all window opening and outfitted with a weep system to keep out any water penetration, this window has it all. Maximum weather-stripping gives this window great protection against air infiltration, while our easy to tilt sash makes it a snap to clean from the inside of the house.

Pewter Pull

Brass Pull

Standard Pull

Black Pull

Keyock Available

Bronze

**Nantuckey Grey** 

Almond

Black

Silver

Hartford Green

Standard
Stock Color:

White

www.STERGIS.com

(888) 783-7447