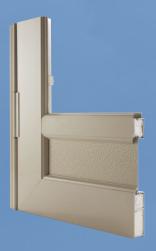

### MOMENTUM

STORM DOOR & WINDOW COLLECTION

The heavy walled, insulated door panels add strength, durability and insulating value.

The heavy duty corner gusset provides a lifetime of worry-free protetion against the harshest of elements.

Only the Momentum Storm Door comes with a stylish bevel frame design that will visually enhance any entry door. For additional rigidity, a panel 15 can be added as an option. An array of harware options will put the finishing touch on your door, making you the envy of the neighborhood.