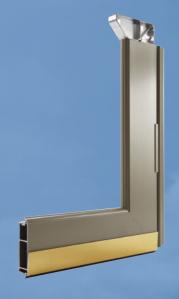

The heavy duty corner gusset provides a lifetime of worry-free protetion against the harshest of elements.

Only the Momentum Storm Door comes with a stylish bevel frame design that will visually enhance any entry door. For additional rigidity, a panel 15 can be added as an option. An array of harware options will put the finishing touch on your door, making you the envy of the neighborhood.