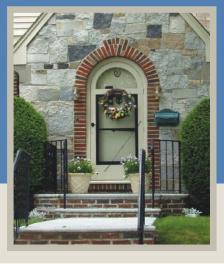

The heavy duty corner gusset provides a lifetime of worry-free protetion against the harshest of elements.

Only the Momentum Storm Door comes with a stylish bevel frame design that will visually enhance any entry door. For additional rigidity, a panel 15 can be added as an option. An array of harware options will put the finishing touch on your door, making you the envy of the neighborhood.

#### MOMENTUM STORM DOORS

The Momentum Storm Door is created with many types of architecture in mind. From styles that harken back to a distinctly traditional look to styles that accommodate today's custom building, the momentum line moves you in the right direction for your individual taste. All door styles are available in standard and custom sizes for an easy and lasting installation.