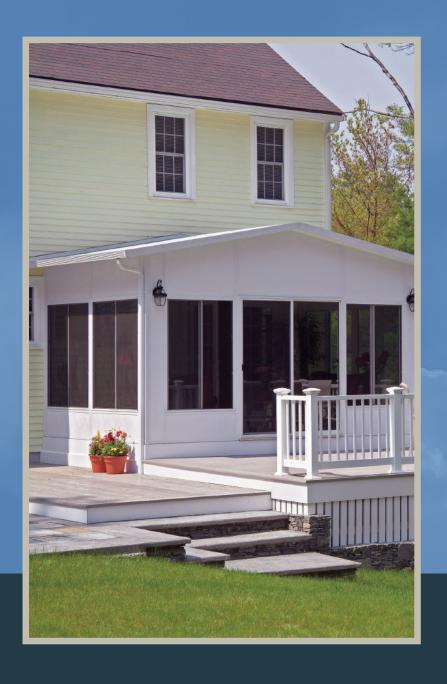

#### MOMENTUM PORCH ENCLOSURES

The Momentum porch enclosure is a welcome addition to any backyard living space. Designed to create an additional 3-seaon living space, the system includes a screen and storm panel system to let the sunlight and warm breezes pass through. The baked-on enamel finish guarantees years of maintenance free living. You can choose from any of our door designs to create yourspecial outdoor environment.