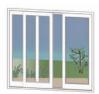

## **Gliding Door Configurations**

Right & Left Operable

Center Operable - 3 Lite