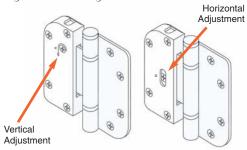

### OPTIONAL FEATURE:

Additional top hook for added security for doors eight feet or taller.

**FRENCH** In-swing

**FRENCH** Out-swing

**CENTER HINGE** Left In-swing

**CENTER HINGE** Right Out-swing

- Thermo-fusion welded master frame.
- Elegantly sculpted frame and sash.
- Engineered sash corners for stability and strength.
- Glass is continuous wet glazed for weather tight seal.
- Matching fixed lite frames for transoms and side-lites.
- Integral raised screen track for easy operation
- 4" top rail height, 4" stile width and 6" bottom rail height creates a traditional and elegant design.
- All frames and sashes are structurally reinforced with aluminum.
- Rugged sill design.
- Heavy duty rollers for smooth operation.
- High performance weather seals.
- Available with non operable panel in 2, 3, and 4 lite configurations.
- Meets or exceeds AAMA/NWWDA standards.
- Rated for installation in Florida hurricane zone.
- Achieves an R-50 AAMA Rating.