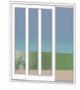

## **Gliding Door Configurations**

Right & Left Operable

Center Operable - 3 Lite