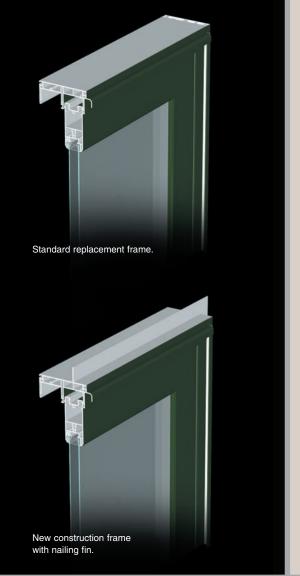

# Replacement frame. 4 9/16" new construction frame with brick mold and nailing fin. 6 9/16" new construction frame with brick mold and nailing fin available.