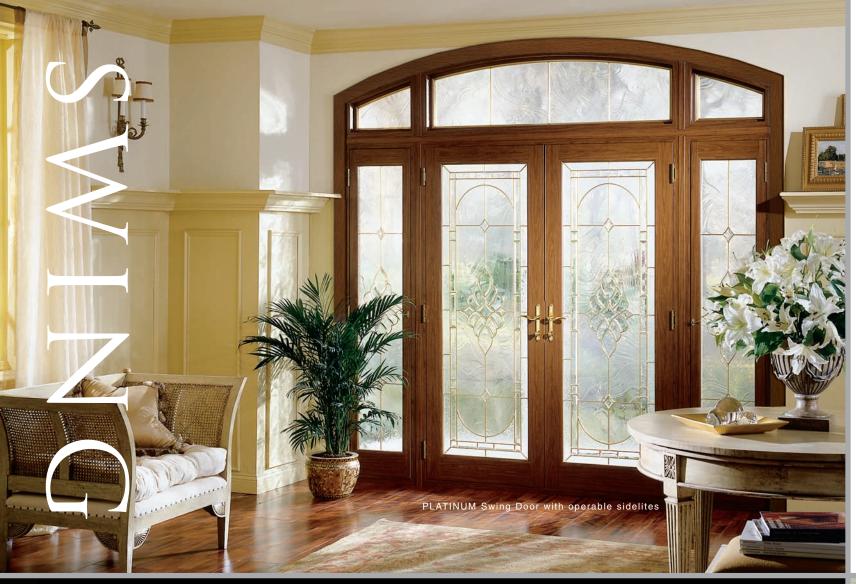

Premium Swing and Gliding Door

- Thermo-fusion welded master frame.
- Elegantly Sculpted frame and sash
- Engineered sash corners for stability and strength.
- Glass is continuous wet glazed for weather tight seal.
- Matching fixed lite frames for transoms and side-lites.
- Operable side lite option with matching hardware.
- 4" top rail height, 4" stile width and 6" bottom rail height creates a traditional and elegant design.
- All frames and sashes are structurally reinforced with aluminum.
- Optional brick mold and j-channel extension.
- Rugged sill design.
- High performance weather seals.
- Available with non operable panel in 2,3 and 4 lite configurations.
- Meets or exceeds AAMA/NWWDA standards.
- Achieves a R-50 AMMA Rating.

The Platinum Door is designed for optimum performance as well as lasting, weather resistant beauty. Security being equally important, we've engineered our doors with an exclusive multi-locking mechanism to withstand up to 1200 pounds of force.

## R-50 PERFORMANCE

Beauty and Strength come together in the Platinum Series In-Swing, Out-Swing and Gliding Door. The classic beauty of distinctive design combined with the strength of unsurpassed engineering technology make this door the perfect choice for rennovation as well as new construction applications.