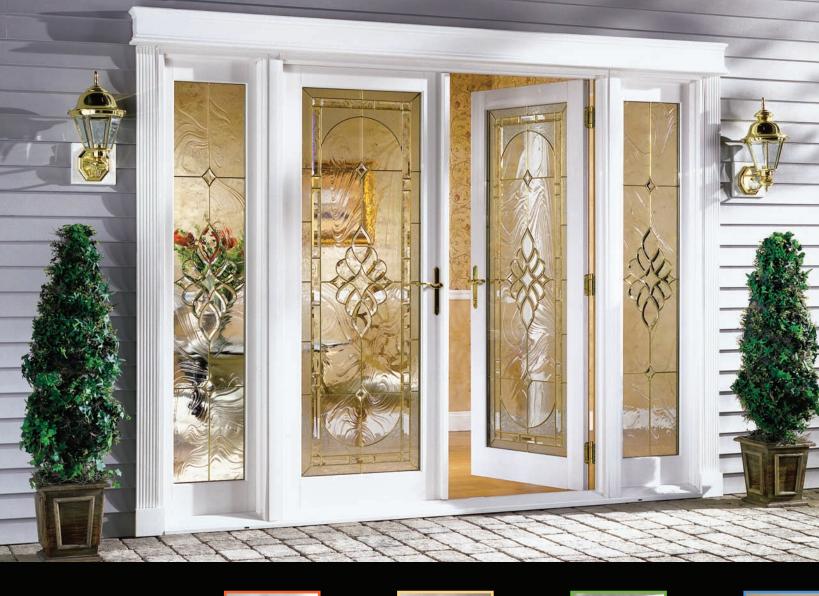

Premium Swing and Gliding Door

- Thermo-fusion welded master frame.
- Elegantly Sculpted frame and sash
- Engineered sash corners for stability and strength.
- Glass is continuous wet glazed for weather tight seal.
- Matching fixed lite frames for transoms and side-lites.
- Operable side lite option with matching hardware.
- 4" top rail height, 4" stile width and 6" bottom rail height creates a traditional and elegant design.
- All frames and sashes are structurally reinforced with aluminum.
- Optional brick mold and j-channel extension.
- Rugged sill design.
- High performance weather seals.
- Available with non operable panel in 2,3 and 4 lite configurations.
- Meets or exceeds AAMA/NWWDA standards.
- Achieves a R-50 AMMA Rating.

### OPTIONAL FEATURE:

Additional top hook for added security for doors eight feet or taller.

**FRENCH** In-swing

**FRENCH** Out-swing

**CENTER HINGE** Left In-swing

**CENTER HINGE** Right Out-swing

- Thermo-fusion welded master frame.
- Elegantly sculpted frame and sash.
- Engineered sash corners for stability and strength.
- Glass is continuous wet glazed for weather tight seal.
- Matching fixed lite frames for transoms and side-lites.
- Integral raised screen track for easy operation
- 4" top rail height, 4" stile width and 6" bottom rail height creates a traditional and elegant design.
- All frames and sashes are structurally reinforced with aluminum.
- Rugged sill design.
- Heavy duty rollers for smooth operation.
- High performance weather seals.
- Available with non operable panel in 2, 3, and 4 lite configurations.
- Meets or exceeds AAMA/NWWDA standards.
- Rated for installation in Florida hurricane zone.
- Achieves an R-50 AAMA Rating.

## R-50 PERFORMANCE

Beauty and Strength come together in the Platinum Series In-Swing, Out-Swing and Gliding Door. The classic beauty of distinctive design combined with the strength of unsurpassed engineering technology make this door the perfect choice for rennovation as well as new construction applications.