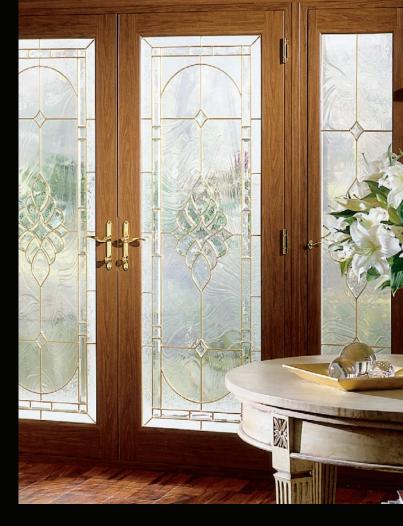

Premium Swing and Gliding Door

- Thermo-fusion welded master frame.
- Elegantly Sculpted frame and sash
- Engineered sash corners for stability and strength.
- Glass is continuous wet glazed for weather tight seal.
- Matching fixed lite frames for transoms and side-lites.
- Operable side lite option with matching hardware.
- 4" top rail height, 4" stile width and 6" bottom rail height creates a traditional and elegant design.
- All frames and sashes are structurally reinforced with aluminum.
- Optional brick mold and j-channel extension.
- Rugged sill design.
- High performance weather seals.
- Available with non operable panel in 2,3 and 4 lite configurations.
- Meets or exceeds AAMA/NWWDA standards.
- Achieves a R-50 AMMA Rating.

## R-50 PERFORMANCE

Beauty and Strength come together in the Platinum Series In-Swing, Out-Swing and Gliding Door. The classic beauty of distinctive design combined with the strength of unsurpassed engineering technology make this door the perfect choice for rennovation as well as new construction applications.