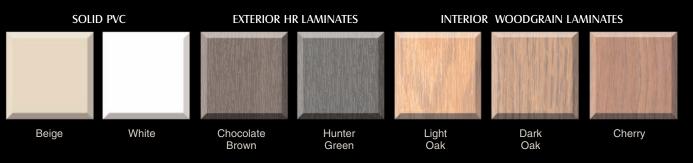

## Heat Reflective - Exterior Color Laminates

Exclusive heat reflective color laminates repel dirt and provide excellent weatherability, lower heat build-up temperatures, scratch and UV resistance.

This product features a limited lifetime warranty.

## Maintenance Free - Interior Wood Grain Laminates

Entry doors experience high traffic use... our realistic wood grain laminates offer the look of real wood with the added benefit of durability and scratch resistance.

## **Decorative Grid Options:**

Dark Oak Interior

Cherry Wood Interior

Available in interior and exterior solid colors of White or Beige as well as our exclusive Chocolate Brown and Hunter Green Exterior Laminates.