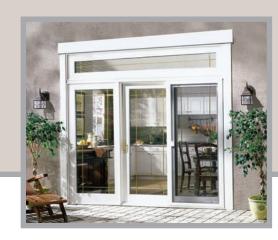

Premium Swing and Gliding Door

- Thermo-fusion welded master frame.
- Elegantly Sculpted frame and sash
- Engineered sash corners for stability and strength.
- Glass is continuous wet glazed for weather tight seal.
- Matching fixed lite frames for transoms and side-lites.
- Operable side lite option with matching hardware.
- 4" top rail height, 4" stile width and 6" bottom rail height creates a traditional and elegant design.
- All frames and sashes are structurally reinforced with aluminum.
- Optional brick mold and j-channel extension.
- Rugged sill design.
- High performance weather seals.
- Available with non operable panel in 2,3 and 4 lite configurations.
- Meets or exceeds AAMA/NWWDA standards.
- Achieves a R-50 AMMA Rating.

## R-50 PERFORMANCE

Beauty and Strength come together in the Platinum Series In-Swing, Out-Swing and Gliding Door. The classic beauty of distinctive design combined with the strength of unsurpassed engineering technology make this door the perfect choice for rennovation as well as new construction applications.