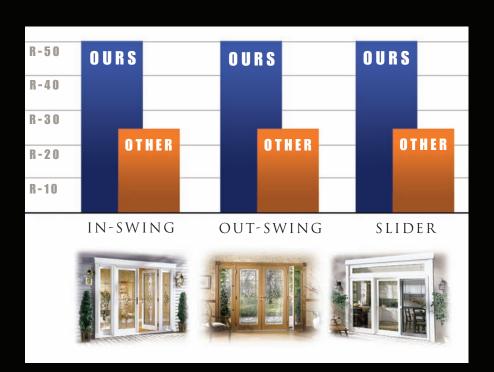

## R-50 PERFORMANCE

Beauty and Strength come together in the Platinum Series In-Swing, Out-Swing and Gliding Door. The classic beauty of distinctive design combined with the strength of unsurpassed engineering technology make this door the perfect choice for rennovation as well as new construction applications.