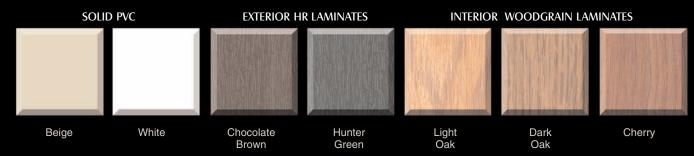

## Heat Reflective - Exterior Color Laminates

Exclusive heat reflective color laminates repel dirt and provide excellent weatherability, lower heat build-up temperatures, scratch and UV resistance.

This product features a limited lifetime warranty.

## Maintenance Free - Interior Wood Grain Laminates

Entry doors experience high traffic use... our realistic wood grain laminates offer the look of real wood with the added benefit of durability and scratch resistance.

## **Decorative Grid Options:**

Dark Oak Interior

Cherry Wood Interior

Available in interior and exterior solid colors of White or Beige as well as our exclusive Chocolate Brown and Hunter Green Exterior Laminates.