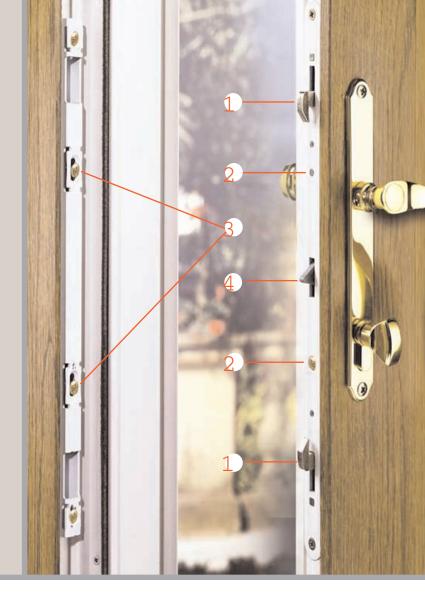

## Multi-Point Locking Systems

### **OPTIMUM SECURITY**

Exclusive Ultra-Strength Design featuring Solid Brass Hooks

### SPECIALLY ENGINEERED BEVELED HOOK

Compresses weatherseal as hook engages.

## HIGH STRENGTH STEEL LATCH AND DEAD BOLT

Maximum strength and security

### OPTIONAL FEATURE:

Additional top hook for added security for doors eight feet or taller.

**FRENCH** In-swing

**FRENCH** Out-swing

**CENTER HINGE** Left In-swing

**CENTER HINGE** Right Out-swing

- Thermo-fusion welded master frame.
- Elegantly sculpted frame and sash.
- Engineered sash corners for stability and strength.
- Glass is continuous wet glazed for weather tight seal.
- Matching fixed lite frames for transoms and side-lites.
- Integral raised screen track for easy operation
- 4" top rail height, 4" stile width and 6" bottom rail height creates a traditional and elegant design.
- All frames and sashes are structurally reinforced with aluminum.
- Rugged sill design.
- Heavy duty rollers for smooth operation.
- High performance weather seals.
- Available with non operable panel in 2, 3, and 4 lite configurations.
- Meets or exceeds AAMA/NWWDA standards.
- Rated for installation in Florida hurricane zone.
- Achieves an R-50 AAMA Rating.

The Platinum Door is designed for optimum performance as well as lasting, weather resistant beauty. Security being equally important, we've engineered our doors with an exclusive multi-locking mechanism to withstand up to 1200 pounds of force.