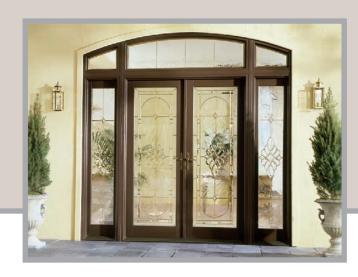

## R-50 PERFORMANCE

Beauty and Strength come together in the Platinum Series In-Swing, Out-Swing and Gliding Door. The classic beauty of distinctive design combined with the strength of unsurpassed engineering technology make this door the perfect choice for rennovation as well as new construction applications.

The Platinum Door is designed for optimum performance as well as lasting, weather resistant beauty. Security being equally important, we've engineered our doors with an exclusive multi-locking mechanism to withstand up to 1200 pounds of force.