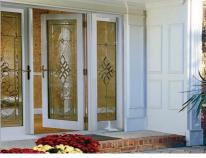

Premium Swing and Gliding Door

- Thermo-fusion welded master frame.
- Elegantly Sculpted frame and sash
- Engineered sash corners for stability and strength.
- Glass is continuous wet glazed for weather tight seal.
- Matching fixed lite frames for transoms and side-lites.
- Operable side lite option with matching hardware.
- 4" top rail height, 4" stile width and 6" bottom rail height creates a traditional and elegant design.
- All frames and sashes are structurally reinforced with aluminum.
- Optional brick mold and j-channel extension.
- Rugged sill design.
- High performance weather seals.
- Available with non operable panel in 2,3 and 4 lite configurations.
- Meets or exceeds AAMA/NWWDA standards.
- Achieves a R-50 AMMA Rating.

## R-50 PERFORMANCE

Beauty and Strength come together in the Platinum Series In-Swing, Out-Swing and Gliding Door. The classic beauty of distinctive design combined with the strength of unsurpassed engineering technology make this door the perfect choice for rennovation as well as new construction applications.