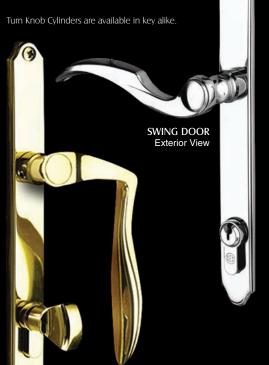

## Hardware Styles & Finishes

The elegant hardware style of the Platinum series handles are available in many finishes to enhance any style architecture.

GLIDING DOOR Interior View

Solid Brass

Weather Resistant PVD

Antique Brass

Oil Rubbed Bronze

Weather Resistant Ultra

Bright Chrome

White