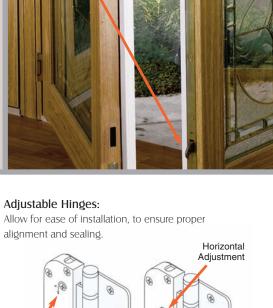

The Platinum Door is designed for optimum performance as well as lasting, weather resistant beauty. Security being equally important, we've engineered our doors with an exclusive multi-locking mechanism to withstand up to 1200 pounds of force.