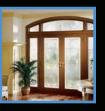

Premium Swing and Gliding Door

- Thermo-fusion welded master frame.
- Elegantly Sculpted frame and sash
- Engineered sash corners for stability and strength.
- Glass is continuous wet glazed for weather tight seal.
- Matching fixed lite frames for transoms and side-lites.
- Operable side lite option with matching hardware.
- 4" top rail height, 4" stile width and 6" bottom rail height creates a traditional and elegant design.
- All frames and sashes are structurally reinforced with aluminum.
- Optional brick mold and j-channel extension.
- Rugged sill design.
- High performance weather seals.
- Available with non operable panel in 2,3 and 4 lite configurations.
- Meets or exceeds AAMA/NWWDA standards.
- Achieves a R-50 AMMA Rating.

## R-50 PERFORMANCE

Beauty and Strength come together in the Platinum Series In-Swing, Out-Swing and Gliding Door. The classic beauty of distinctive design combined with the strength of unsurpassed engineering technology make this door the perfect choice for rennovation as well as new construction applications.